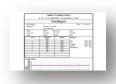

# **ROCKWELL-T**



# **ROCKWELL-T**





Auto system



Manual



### **Key Features**



Industrial grade 5.7" touch screen. Most reliable, vigorously tested advanced electronics.



USB port for all types of data transfer

- Report export
- Reading export
- Certificate file export /import.



Value of dial movement is displayed as analog dial as well as digital value.



Different statistical parameter selection as well as selection of graphs and different data in all available reports.



Interactive reading selection and their priority setting as per report requirement.
Graph display of selected readings.



Result display with details of measurement.

Conversion to other hardness numbers. Check on hardness value within limit. Job no. entry for every reading.



#### Two reports

- Statistical report with main data.
- All reading report.



# **Application**

Rockwell is a hardness measurement system which interacts with Rockwell hardness testing machine.

Rockwell converts indentation dimension in to Rockwell hardness number and display a result with image and details of measurement.

# **Specifications**

| Description   | Rockwell-T                                                           |
|---------------|----------------------------------------------------------------------|
| Dimension     | 163 x 149 x 55                                                       |
| USB Port      | Version 2.0                                                          |
| Touch screen  | Grade: Industrial grade Size: 5 inch (Diagonal) Type: LCD with touch |
|