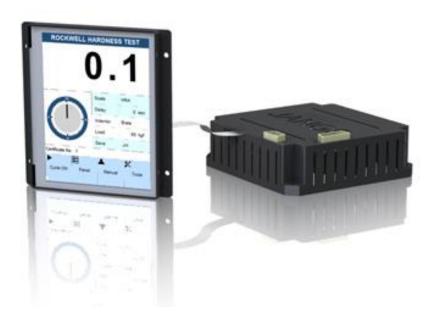

# **ROCKWELL-T**

Auto system

Manual

### **Key Features**

Industrial grade 5.7" touch screen. Most reliable, vigorously tested advanced electronics.

USB port for all types of data transfer

- Report export
- Reading export
- Certificate file export /import.

Value of dial movement is displayed as analog dial as well as digital value.

Different statistical parameter selection as well as selection of graphs and different data in all available reports.

Interactive reading selection and their priority setting as per report requirement.
Graph display of selected readings.

Result display with details of measurement.

Conversion to other hardness numbers. Check on hardness value within limit. Job no. entry for every reading.

# **Application**

Rockwell is a hardness measurement system which interacts with Rockwell hardness testing machine.

Rockwell converts indentation dimension in to Rockwell hardness number and display a result with image and details of measurement.

# **Specifications**

| Description   | Rockwell-T                                                           |
|---------------|----------------------------------------------------------------------|
| Dimension     | 163 x 149 x 55                                                       |
| USB Port      | Version 2.0                                                          |
| Touch screen  | Grade: Industrial grade Size: 5 inch (Diagonal) Type: LCD with touch |
| Test          | Hardness testing (Rockwell)                                          |
| Power Input   | 230VAC, 0.5A                                                         |
| Signal Output | 24V                                                                  |
| Transformer   | Input 230V 0.5A                                                      |
| Output        | 28VAC (isolated)                                                     |
| Output        | 14VAC (isolated)                                                     |